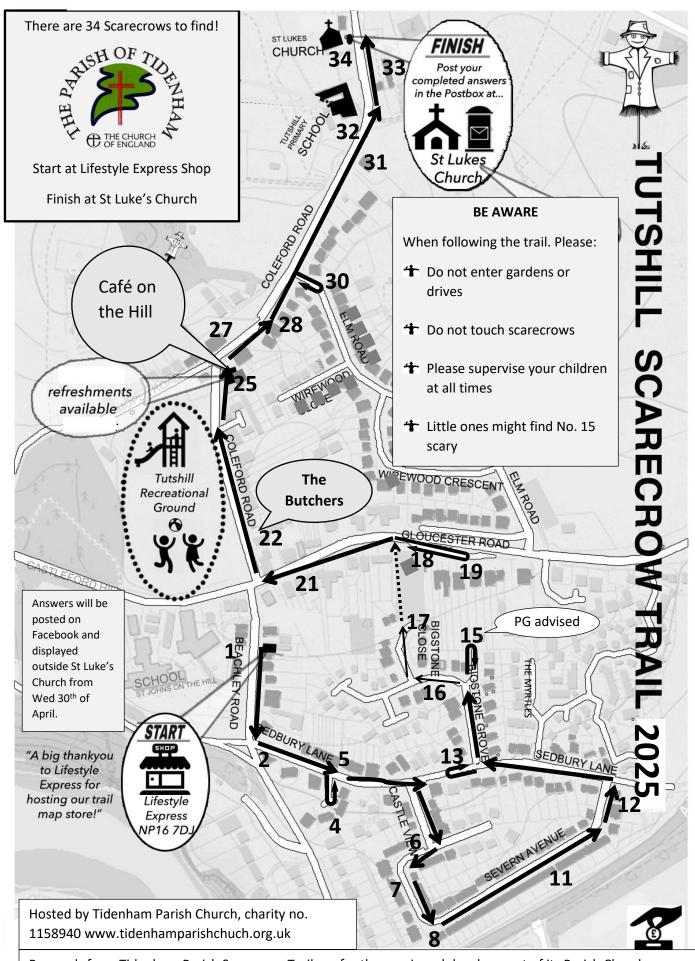

Use the map to follow the trail. Numbers give the approximate location of each scarecrow.

Proceeds from Tidenham Parish Scarecrow Trail are for the repair and development of its Parish Churches; 10% of funds raised to Wye Valley Greenway and 10% to SARA (Severn Area Rescue Association).

## **TUTSHILL SCARECROW TRAIL 2025**

Follow the map on the reverse and try to identify the 34 scarecrows with FAVORITE BOOKS. Scarecrows may be large or small and found in windows or gardens or driveways. All can be seen from the pavement. Please keep out of people's gardens and don't touch the scarecrows. Thank you. Prizes for most popular scarecrow and most answers correct.

Remember to vote for your favourite. Only 1 vote per sheet.

When complete please fill in your name and contact details and post in the black post box inside the porch of St Luke's Church by **6pm on Sunday 27**<sup>th</sup> **April.** 