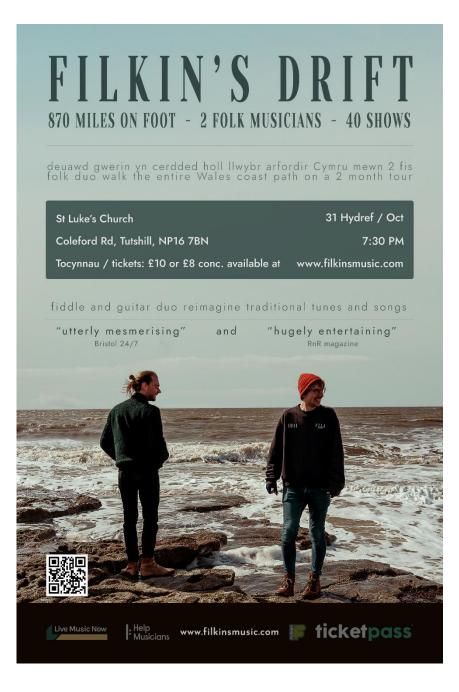

You may have heard St Luke's mentioned on Radio 3! We are hosting Filkin's Drift, an 870 mile walk along the Wales coastal path by a talented fiddle and guitar duo. Tickets £10 each from <u>https://ticketpass.org/event/EUURPZ/filkins-drift-live-at-st-lukes-tutshill-last-night-of-tour</u> TUESDAY 31<sup>st</sup> OCTOBER, doors 7.00pm, 7.30pm start, refreshments available and funds raised for church.